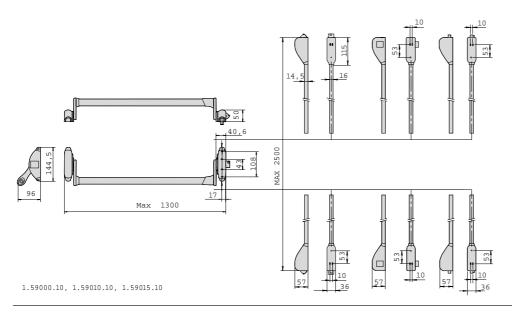

2,500 1 **1 59000 10 0** 

- MODULAR VERSION
- · Self-locking latchbolt which can be deactivated
- SUPPLIED AS STANDARD:
- Striker item 1.07072.20.0 e 1.07072.21.0
- Can be used with:
- Pair of top/bottom latchbolts item 1.07063.60.0
- Pair of lateral latchbolts item 1.07063.50.0
- Pair of top/lateral latchbolts item 1.07063.65.1/2
- Pair of top/bottom dedbolts item 1.07063.70.0
- ON REQUEST:
- Outside operation device item 1.07077.28.0

2,500 1 **1 59010 10 0** 

- MODULAR VERSION
- Must be used with:
- Pair of top/bottom latchbolts item 1.07063.60.0
- Pair of lateral latchbolts item 1.07063.50.0
- Pair of top/lateral latchbolts item 1.07063.65.1/2
- Pair of top/bottom dedbolts item 1.07063.70.0
- ON REQUEST:
- Outside operation device item 1.07077.28.0

2,500 1 **1 59015 10 0** 

• Black painted aluminium alloy plate with handle and cylinder item 1.02649.10.0

2,500 1 **1 07077 28 0** 

 Black painted aluminium alloy plate with cylinder item 1.02649.11.0 2,500 1 **1 07077 29 0** 

# NEW EUROPA PANIC EXIT DEVICES

An **Ingersoll Rand** Company

|      |                                                                                                                                                                                                                          |                | An <b>(IF) Ingersoil Rand</b> Company                                                                                                                                                                                                                                                                                                                                                                                                                                                                                                                                                                                                                                                                                                                                                                                                                                                                                                                                                                                                                                                                                                                                                                                                                                                                                                                                                                                                                                                                                                                                                                                                                                                                                                                                                                                                                                                                                                                                                                                                                                                                                          |
|------|--------------------------------------------------------------------------------------------------------------------------------------------------------------------------------------------------------------------------|----------------|--------------------------------------------------------------------------------------------------------------------------------------------------------------------------------------------------------------------------------------------------------------------------------------------------------------------------------------------------------------------------------------------------------------------------------------------------------------------------------------------------------------------------------------------------------------------------------------------------------------------------------------------------------------------------------------------------------------------------------------------------------------------------------------------------------------------------------------------------------------------------------------------------------------------------------------------------------------------------------------------------------------------------------------------------------------------------------------------------------------------------------------------------------------------------------------------------------------------------------------------------------------------------------------------------------------------------------------------------------------------------------------------------------------------------------------------------------------------------------------------------------------------------------------------------------------------------------------------------------------------------------------------------------------------------------------------------------------------------------------------------------------------------------------------------------------------------------------------------------------------------------------------------------------------------------------------------------------------------------------------------------------------------------------------------------------------------------------------------------------------------------|
| Туре | Description                                                                                                                                                                                                              | For serie/item | Unit weight Pieces Fig. 1. Fig |
|      | <ul> <li>Pair of latchbolts for lateral locking points</li> <li>SUPPLIED AS STANDARD</li> <li>Strikers item 1.07072.20.0 and 1.07072.21.0</li> </ul>                                                                     | 59010, 59015,  | 1,000 1 <b>1 07063 50 0</b>                                                                                                                                                                                                                                                                                                                                                                                                                                                                                                                                                                                                                                                                                                                                                                                                                                                                                                                                                                                                                                                                                                                                                                                                                                                                                                                                                                                                                                                                                                                                                                                                                                                                                                                                                                                                                                                                                                                                                                                                                                                                                                    |
|      | <ul> <li>Pair of dead-locking latchbolts for top/bottom locking points</li> <li>SUPPLIED AS STANDARD</li> <li>Upper striker item 1.07072.20.0 and 1.07072.21.0</li> <li>Floor striker item 1.07072.27.0</li> </ul>       | 59010, 59015,  | 1,000 1 <b>1 07063 60 0</b>                                                                                                                                                                                                                                                                                                                                                                                                                                                                                                                                                                                                                                                                                                                                                                                                                                                                                                                                                                                                                                                                                                                                                                                                                                                                                                                                                                                                                                                                                                                                                                                                                                                                                                                                                                                                                                                                                                                                                                                                                                                                                                    |
|      | <ul> <li>Pair of latchbolts for upper ded-locking and bottom lateral locking points</li> <li>SUPPLIED AS STANDARD - Strikers item 1.07072.20.0 and 1.07072.21.0</li> </ul>                                               | 59010, 59015,  | 1,000 1 <b>1 07063 65 1</b> 1,000 1 <b>1 07063 65 2</b>                                                                                                                                                                                                                                                                                                                                                                                                                                                                                                                                                                                                                                                                                                                                                                                                                                                                                                                                                                                                                                                                                                                                                                                                                                                                                                                                                                                                                                                                                                                                                                                                                                                                                                                                                                                                                                                                                                                                                                                                                                                                        |
|      | <ul> <li>Pair of latchbolts for top/bottom locking points for swinging doors</li> <li>SUPPLIED AS STANDARD</li> <li>Upper striker item 1.07272.25.0 and 1.07072.26.0</li> <li>Floor striker item 1.07072.25.0</li> </ul> | 59010, 59015,  | 1,000 1 <b>1 07063 70 0</b>                                                                                                                                                                                                                                                                                                                                                                                                                                                                                                                                                                                                                                                                                                                                                                                                                                                                                                                                                                                                                                                                                                                                                                                                                                                                                                                                                                                                                                                                                                                                                                                                                                                                                                                                                                                                                                                                                                                                                                                                                                                                                                    |
|      | <ul> <li>Additional lateral lotchbolt</li> <li>SUPPLIED AS STANDARD         <ul> <li>Strikers item1.07072.20.0 and 1.07072.21.0</li> </ul> </li> </ul>                                                                   | 59010, 59015,  | 0,300 1 <b>1 07063 25 1</b> 0,300 1 <b>1 07063 25 2</b>                                                                                                                                                                                                                                                                                                                                                                                                                                                                                                                                                                                                                                                                                                                                                                                                                                                                                                                                                                                                                                                                                                                                                                                                                                                                                                                                                                                                                                                                                                                                                                                                                                                                                                                                                                                                                                                                                                                                                                                                                                                                        |
| 0821 | <ul> <li>Black painted extended bolts</li> <li>To be used with latchbolts item 1.07063.50/60/65/70</li> </ul>                                                                                                            | 59010, 59015,  | 1,130 1 <b>1 07081 15 0</b>                                                                                                                                                                                                                                                                                                                                                                                                                                                                                                                                                                                                                                                                                                                                                                                                                                                                                                                                                                                                                                                                                                                                                                                                                                                                                                                                                                                                                                                                                                                                                                                                                                                                                                                                                                                                                                                                                                                                                                                                                                                                                                    |
| 018  | • Top extended bolt set                                                                                                                                                                                                  | 07063          | 0,500 1 <b>1 07064 50 0</b>                                                                                                                                                                                                                                                                                                                                                                                                                                                                                                                                                                                                                                                                                                                                                                                                                                                                                                                                                                                                                                                                                                                                                                                                                                                                                                                                                                                                                                                                                                                                                                                                                                                                                                                                                                                                                                                                                                                                                                                                                                                                                                    |