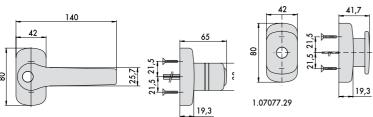

# **NEW EUROPA PANIC EXIT DEVICES**

An **Ingersoll Rand** Company

Туре

Description

**ITEM** 

- Self-locking lateral latchbolt
- SUPPLIED AS STANDARD
- Strikers item. 1.07072.20.0 and 1.07072.21.0
- ON REQUEST:
- Outside operation devices item. 1.07077.28.0 and 1.07077.29.0

2,500 1 **1 59015 10 0** 

• Black painted aluminium alloy plate with handle and cylinder item 1.02649.10.0

2,500 1 **1 07077 28 0** 

 Black painted aluminium alloy plate with cylinder item 1.02649.11.0 2,500 1 **1 07077 29 0** 