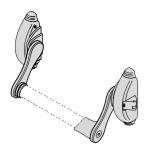

2,500 1 **1 59015 10 0** 

• Black painted aluminium alloy plate with handle and cylinder item 1.02649.10.0

2,500 1 **1 07077 28 0** 

 Black painted aluminium alloy plate with cylinder item 1.02649.11.0 2,500 1 **1 07077 29 0** 