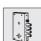

#### **EASY TO INSTALL**

# Non handed range

The hand of the panic exit device can be changed by acting on stopping sprung pin and rotating the lever upwards

1.07077.28