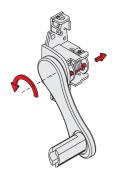

#### **EASY TO INSTALL**

# Non handed range

The hand of the panic exit device can be changed by acting on stopping sprung pin and rotating the lever upwards

1.07077.28