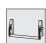

# NEW EUROPA PANIC EXIT DEVICES

An **Ingersoll Rand** Company

|      |                                                                                                                                                                                                                          |                | An <b>(IF) Ingersoil Rand</b> Company                                                                                                                                                                                                                                                                                                                                                                                                                                                                                                                                                                                                                                                                                                                                                                                                                                                                                                                                                                                                                                                                                                                                                                                                                                                                                                                                                                                                                                                                                                                                                                                                                                                                                                                                                                                                                                                                                                                                                                                                                                                                                          |
|------|--------------------------------------------------------------------------------------------------------------------------------------------------------------------------------------------------------------------------|----------------|--------------------------------------------------------------------------------------------------------------------------------------------------------------------------------------------------------------------------------------------------------------------------------------------------------------------------------------------------------------------------------------------------------------------------------------------------------------------------------------------------------------------------------------------------------------------------------------------------------------------------------------------------------------------------------------------------------------------------------------------------------------------------------------------------------------------------------------------------------------------------------------------------------------------------------------------------------------------------------------------------------------------------------------------------------------------------------------------------------------------------------------------------------------------------------------------------------------------------------------------------------------------------------------------------------------------------------------------------------------------------------------------------------------------------------------------------------------------------------------------------------------------------------------------------------------------------------------------------------------------------------------------------------------------------------------------------------------------------------------------------------------------------------------------------------------------------------------------------------------------------------------------------------------------------------------------------------------------------------------------------------------------------------------------------------------------------------------------------------------------------------|
| Туре | Description                                                                                                                                                                                                              | For serie/item | Unit weight Pieces Fig. 1. Fig |
|      | <ul> <li>Pair of latchbolts for lateral locking points</li> <li>SUPPLIED AS STANDARD</li> <li>Strikers item 1.07072.20.0 and 1.07072.21.0</li> </ul>                                                                     | 59010, 59015,  | 1,000 1 <b>1 07063 50 0</b>                                                                                                                                                                                                                                                                                                                                                                                                                                                                                                                                                                                                                                                                                                                                                                                                                                                                                                                                                                                                                                                                                                                                                                                                                                                                                                                                                                                                                                                                                                                                                                                                                                                                                                                                                                                                                                                                                                                                                                                                                                                                                                    |
|      | <ul> <li>Pair of dead-locking latchbolts for top/bottom locking points</li> <li>SUPPLIED AS STANDARD</li> <li>Upper striker item 1.07072.20.0 and 1.07072.21.0</li> <li>Floor striker item 1.07072.27.0</li> </ul>       | 59010, 59015,  | 1,000 1 <b>1 07063 60 0</b>                                                                                                                                                                                                                                                                                                                                                                                                                                                                                                                                                                                                                                                                                                                                                                                                                                                                                                                                                                                                                                                                                                                                                                                                                                                                                                                                                                                                                                                                                                                                                                                                                                                                                                                                                                                                                                                                                                                                                                                                                                                                                                    |
|      | <ul> <li>Pair of latchbolts for upper ded-locking and bottom lateral locking points</li> <li>SUPPLIED AS STANDARD - Strikers item 1.07072.20.0 and 1.07072.21.0</li> </ul>                                               | 59010, 59015,  | 1,000 1 <b>1 07063 65 1</b> 1,000 1 <b>1 07063 65 2</b>                                                                                                                                                                                                                                                                                                                                                                                                                                                                                                                                                                                                                                                                                                                                                                                                                                                                                                                                                                                                                                                                                                                                                                                                                                                                                                                                                                                                                                                                                                                                                                                                                                                                                                                                                                                                                                                                                                                                                                                                                                                                        |
|      | <ul> <li>Pair of latchbolts for top/bottom locking points for swinging doors</li> <li>SUPPLIED AS STANDARD</li> <li>Upper striker item 1.07272.25.0 and 1.07072.26.0</li> <li>Floor striker item 1.07072.25.0</li> </ul> | 59010, 59015,  | 1,000 1 <b>1 07063 70 0</b>                                                                                                                                                                                                                                                                                                                                                                                                                                                                                                                                                                                                                                                                                                                                                                                                                                                                                                                                                                                                                                                                                                                                                                                                                                                                                                                                                                                                                                                                                                                                                                                                                                                                                                                                                                                                                                                                                                                                                                                                                                                                                                    |
|      | <ul> <li>Additional lateral lotchbolt</li> <li>SUPPLIED AS STANDARD         <ul> <li>Strikers item1.07072.20.0 and 1.07072.21.0</li> </ul> </li> </ul>                                                                   | 59010, 59015,  | 0,300 1 <b>1 07063 25 1</b> 0,300 1 <b>1 07063 25 2</b>                                                                                                                                                                                                                                                                                                                                                                                                                                                                                                                                                                                                                                                                                                                                                                                                                                                                                                                                                                                                                                                                                                                                                                                                                                                                                                                                                                                                                                                                                                                                                                                                                                                                                                                                                                                                                                                                                                                                                                                                                                                                        |
| 0821 | <ul> <li>Black painted extended bolts</li> <li>To be used with latchbolts item 1.07063.50/60/65/70</li> </ul>                                                                                                            | 59010, 59015,  | 1,130 1 <b>1 07081 15 0</b>                                                                                                                                                                                                                                                                                                                                                                                                                                                                                                                                                                                                                                                                                                                                                                                                                                                                                                                                                                                                                                                                                                                                                                                                                                                                                                                                                                                                                                                                                                                                                                                                                                                                                                                                                                                                                                                                                                                                                                                                                                                                                                    |
| 018  | • Top extended bolt set                                                                                                                                                                                                  | 07063          | 0,500 1 <b>1 07064 50 0</b>                                                                                                                                                                                                                                                                                                                                                                                                                                                                                                                                                                                                                                                                                                                                                                                                                                                                                                                                                                                                                                                                                                                                                                                                                                                                                                                                                                                                                                                                                                                                                                                                                                                                                                                                                                                                                                                                                                                                                                                                                                                                                                    |