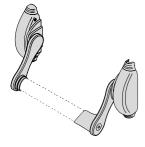

2,500 1 **1 59015 10 0** 

• Black painted aluminium alloy plate with handle and cylinder item 1.02649.10.0

2,500 1 **1 07077 28 0** 

 Black painted aluminium alloy plate with cylinder item 1.02649.11.0 2,500 1 **1 07077 29 0** 