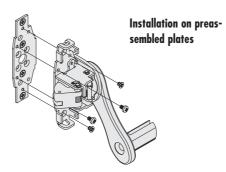

#### **EASY TO INSTALL**

## **EASY TO INSTALL**

 Special design features make "New EUROPA" easy and quick to install on wooden, steel or aluminium doors.