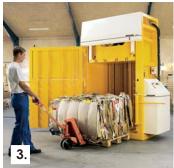

**@**\$ ( {

The bale is ejected by a safe two-hand operation.

The scissor cylinders ensure stable compression and a low overall height