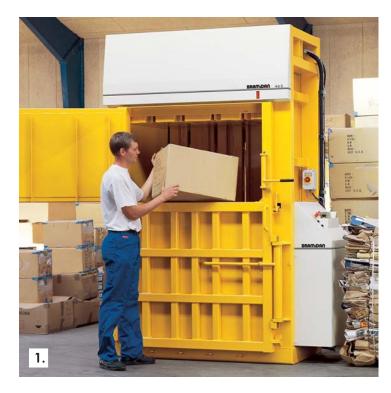

## High capacity bale press

The 4-0 \$ 50 is a bale press which offers powerful pressure with double scissor cylinders, ensuring stable compression and a low overall height.

It has a large filling opening, long stroke and a fast cycle time, making the daily operation as rational as possible.

- Safe and steady opening of door Operated by a strong threaded spindle
- Wide filling opening
  Advantage when handling larger boxes
- Effective operation
  Due to a fast cycle time

| Technical specifications   |                    |
|----------------------------|--------------------|
| Press force (t)            | 50                 |
| Power supply               | 3x400V 50Hz 25A    |
| Motor (kW)                 | 5.5                |
| Noise level (dB)           | 75-79              |
| Cycle time (sec)           | 25                 |
| Dimensions WxDxH (mm)      | 2040 x 1390 x 2900 |
| Weight (kg)                | 2670               |
| Filling opening WxH (mm)   | 1230 x 770         |
| Filling height (mm)        | 1255               |
| Chamber height (mm)        | 1900               |
| Stroke (mm)                | 1200               |
| Bale size WxDxH (mm)       | 1360 x 780 x 1200  |
| Bale weight cardboard (kg) | 400-500            |
| Bale weight plastic (kg)   | 450-600            |