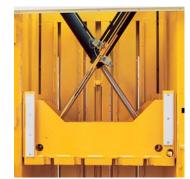

## High capacity bale press

The 4-0 \$ 50 is a bale press which offers powerful pressure with double scissor cylinders, ensuring stable compression and a low overall height.

It has a large filling opening, long stroke and a fast cycle time, making the daily operation as rational as possible.

- Safe and steady opening of door Operated by a strong threaded spindle
- Wide filling opening
  Advantage when handling larger boxes
- Effective operation
  Due to a fast cycle time

| Technical specifications   |                    |
|----------------------------|--------------------|
| Press force (t)            | 50                 |
| Power supply               | 3x400V 50Hz 25A    |
| Motor (kW)                 | 5.5                |
| Noise level (dB)           | 75-79              |
| Cycle time (sec)           | 25                 |
| Dimensions WxDxH (mm)      | 2040 x 1390 x 2900 |
| Weight (kg)                | 2670               |
| Filling opening WxH (mm)   | 1230 x 770         |
| Filling height (mm)        | 1255               |
| Chamber height (mm)        | 1900               |
| Stroke (mm)                | 1200               |
| Bale size WxDxH (mm)       | 1360 x 780 x 1200  |
| Bale weight cardboard (kg) | 400-500            |
| Bale weight plastic (kg)   | 450-600            |

**@**\$ ( {

The bale is ejected by a safe two-hand operation.

The scissor cylinders ensure stable compression and a low overall height