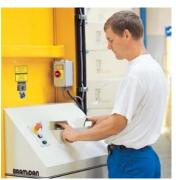

**@**\$ ( {

The bale is ejected by a safe two-hand operation.

The scissor cylinders ensure stable compression and a low overall height