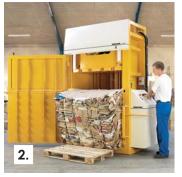

- Safe and steady opening of door Operated by a strong threaded spindle
- Wide filling opening
  Advantage when handling larger boxes
- Effective operation
  Due to a fast cycle time

| Technical specifications   |                    |
|----------------------------|--------------------|
| Press force (t)            | 50                 |
| Power supply               | 3x400V 50Hz 25A    |
| Motor (kW)                 | 5.5                |
| Noise level (dB)           | 75-79              |
| Cycle time (sec)           | 25                 |
| Dimensions WxDxH (mm)      | 2040 x 1390 x 2900 |
| Weight (kg)                | 2670               |
| Filling opening WxH (mm)   | 1230 x 770         |
| Filling height (mm)        | 1255               |
| Chamber height (mm)        | 1900               |
| Stroke (mm)                | 1200               |
| Bale size WxDxH (mm)       | 1360 x 780 x 1200  |
| Bale weight cardboard (kg) | 400-500            |
| Bale weight plastic (kg)   | 450-600            |

**@**\$ ( {

The bale is ejected by a safe two-hand operation.

The scissor cylinders ensure stable compression and a low overall height