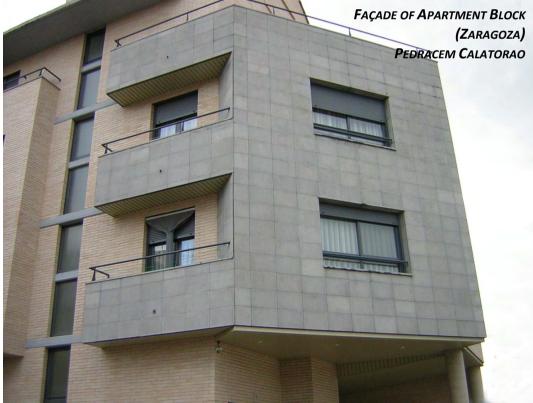

# Range of most common colours:

Dark grey

Calatorao

Bird's Eye

Serpentine

Leather

This material has been present in a large number of projects over the last five years with excellent results, which is the best guarantee we can offer.