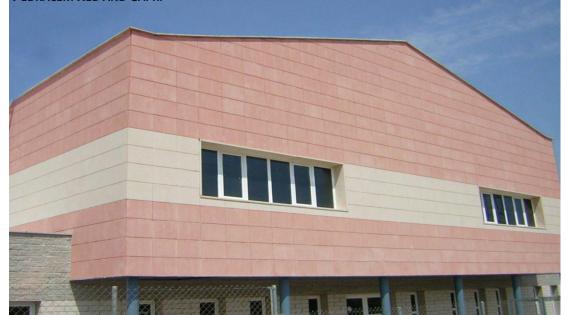

#### QUALITY AND PRICE OF ARTIFICIAL STONE WITH THE APPEARANCE OF NATURAL STONE

This is a product line, manufactured in our company, that mainly covers the cladding of facades but can also be used as a solution for the facing of footings, pillars, window bays, doors...and other structural elements.

It combines the advantages of natural stone -for appearance and elegance- but at a more competitive cost.

Its texture is sand-blasted and it looks like natural stone.

It combines natural elements such as crushed stone and sand together with other compounds.

## Its main advantages are:

- Standard format, with exact measurements
- Totally waterproof on the visible surface
- Frost-resistant.
- Maximum grip during construction.
- Anti-slip, ideal for exterior applications, swimming pools, terraces, gardens.
- Wide range of colours.
- Standard colours and tonalities.
- Absence of veins and concavities.
- Resistant to rust and atmospheric corrosion.

# Range of most common colours:

Dark grey

Calatorao

Bird's Eye

Serpentine

Leather

This material has been present in a large number of projects over the last five years with excellent results, which is the best guarantee we can offer.