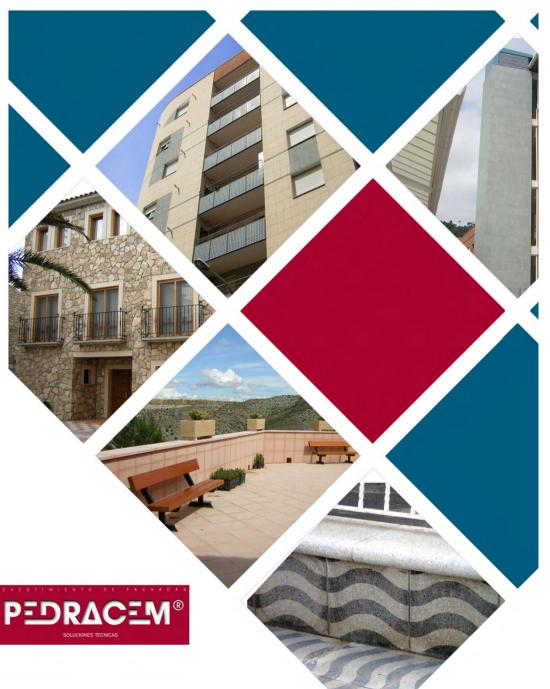

## **CLADDING FOR FACADES BY PAVIMENTOS NAVARRA**

#### QUALITY AND PRICE OF ARTIFICIAL STONE WITH THE APPEARANCE OF NATURAL STONE

This is a product line, manufactured in our company, that mainly covers the cladding of facades but can also be used as a solution for the facing of footings, pillars, window bays, doors...and other structural elements.

# Range of most common colours:

Dark grey

Calatorao

Bird's Eye

Serpentine

Leather

This material has been present in a large number of projects over the last five years with excellent results, which is the best guarantee we can offer.