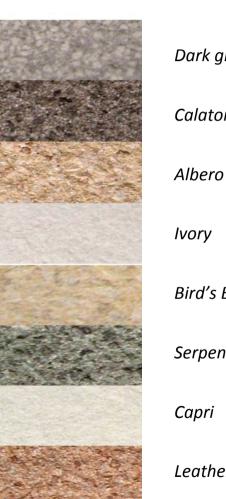

# Range of most common colours:

Dark grey

Calatorao

Bird's Eye

Serpentine

Leather

This material has been present in a large number of projects over the last five years with excellent results, which is the best guarantee we can offer.