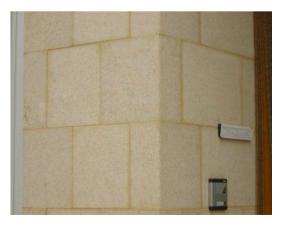

It combines the advantages of natural stone -for appearance and elegance- but at a more competitive cost.

Its texture is sand-blasted and it looks like natural stone.

It combines natural elements such as crushed stone and sand together with other compounds.

## Its main advantages are:

- Standard format, with exact measurements
- Totally waterproof on the visible surface
- Frost-resistant.
- Maximum grip during construction.
- Anti-slip, ideal for exterior applications, swimming pools, terraces, gardens.
- Wide range of colours.
- Standard colours and tonalities.
- Absence of veins and concavities.
- Resistant to rust and atmospheric corrosion.