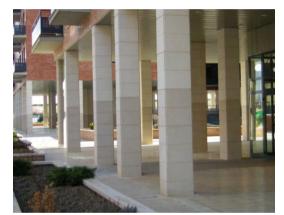

Technical solutions:

- Weathering
- Jamb posts and waling
- Column facing
- o Multi-purpose crowning