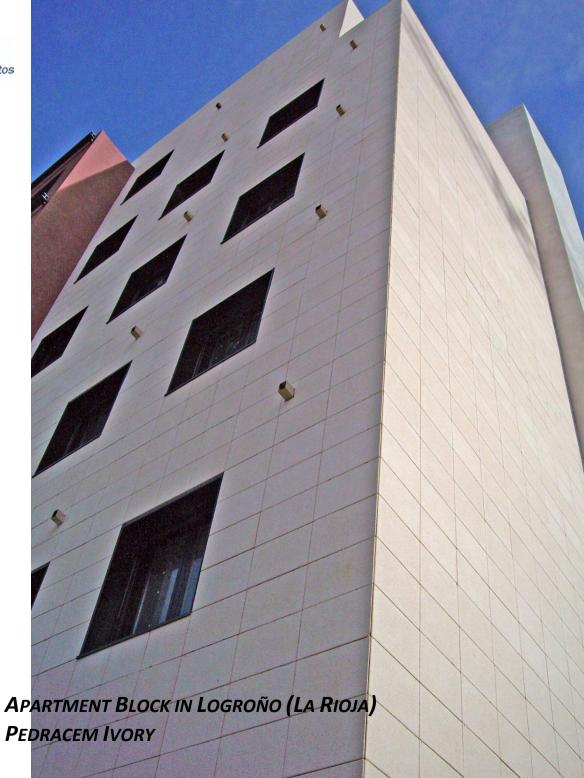

#### QUALITY AND PRICE OF ARTIFICIAL STONE WITH THE APPEARANCE OF NATURAL STONE

This is a product line, manufactured in our company, that mainly covers the cladding of facades but can also be used as a solution for the facing of footings, pillars, window bays, doors...and other structural elements.

It combines the advantages of natural stone -for appearance and elegance- but at a more competitive cost.

Its texture is sand-blasted and it looks like natural stone.

It combines natural elements such as crushed stone and sand together with other compounds.