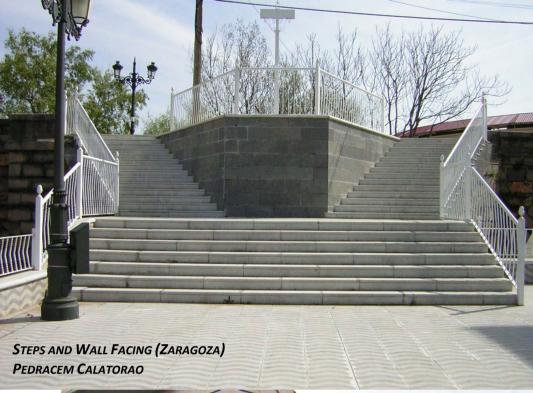

Technical solutions:

- Weathering
- Jamb posts and waling
- Column facing
- o Multi-purpose crowning

# Range of most common colours:

Dark grey

Calatorao

Bird's Eye

Serpentine

Leather

This material has been present in a large number of projects over the last five years with excellent results, which is the best guarantee we can offer.