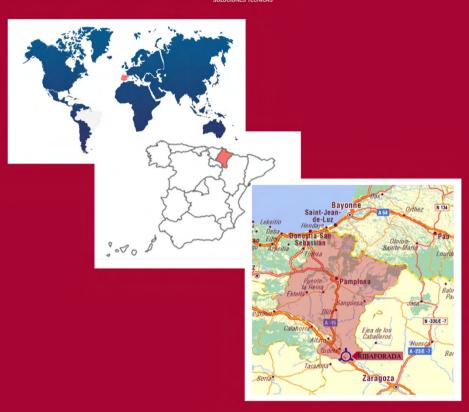

We have manufactured terrazzo for more than 30 years and we work with the major property developers and construction companies in Spain, and with architects and engineers of recognised prestige.

We are in an excellent location in the north of Spain, just 100 kilometres from major cities such as Pamplona, Zaragoza or Logroño, and just 200 km from the French border.

### **Distances to the Factory**

|                  |        | •                                                                                                                                                                                                                                                                                                                                                                                                                                                                                                                                                                                                                                                                                                                                                                                                                                                                                                                                                                                                                                                                                                                                                                                                                                                                                                                                                                                                                                                                                                                                                                                                                                                                                                                                                                                                                                                                                                                                                                                                                                                                                                                              |
|------------------|--------|--------------------------------------------------------------------------------------------------------------------------------------------------------------------------------------------------------------------------------------------------------------------------------------------------------------------------------------------------------------------------------------------------------------------------------------------------------------------------------------------------------------------------------------------------------------------------------------------------------------------------------------------------------------------------------------------------------------------------------------------------------------------------------------------------------------------------------------------------------------------------------------------------------------------------------------------------------------------------------------------------------------------------------------------------------------------------------------------------------------------------------------------------------------------------------------------------------------------------------------------------------------------------------------------------------------------------------------------------------------------------------------------------------------------------------------------------------------------------------------------------------------------------------------------------------------------------------------------------------------------------------------------------------------------------------------------------------------------------------------------------------------------------------------------------------------------------------------------------------------------------------------------------------------------------------------------------------------------------------------------------------------------------------------------------------------------------------------------------------------------------------|
| Zaragoza         | 74 km  | To the second                                                                                                                                                                                                                                                                                                                                                                                                                                                                                                                                                                                                                                                                                                                                                                                                                                                                                                                                                                                                                                                                                                                                                                                                                                                                                                                                                                                                                                                                                                                                                                                                                                                                                                                                                                                                                                                                                                                                                                                                                                                                                                                  |
| Pamplona         | 106 km | The state of the s |
| Logroño          | 110 km | n 🗱                                                                                                                                                                                                                                                                                                                                                                                                                                                                                                                                                                                                                                                                                                                                                                                                                                                                                                                                                                                                                                                                                                                                                                                                                                                                                                                                                                                                                                                                                                                                                                                                                                                                                                                                                                                                                                                                                                                                                                                                                                                                                                                            |
| Hendaye (France) | 160 km |                                                                                                                                                                                                                                                                                                                                                                                                                                                                                                                                                                                                                                                                                                                                                                                                                                                                                                                                                                                                                                                                                                                                                                                                                                                                                                                                                                                                                                                                                                                                                                                                                                                                                                                                                                                                                                                                                                                                                                                                                                                                                                                                |
| Bilbao           | 246 km |                                                                                                                                                                                                                                                                                                                                                                                                                                                                                                                                                                                                                                                                                                                                                                                                                                                                                                                                                                                                                                                                                                                                                                                                                                                                                                                                                                                                                                                                                                                                                                                                                                                                                                                                                                                                                                                                                                                                                                                                                                                                                                                                |
| Tarragona        | 305 km |                                                                                                                                                                                                                                                                                                                                                                                                                                                                                                                                                                                                                                                                                                                                                                                                                                                                                                                                                                                                                                                                                                                                                                                                                                                                                                                                                                                                                                                                                                                                                                                                                                                                                                                                                                                                                                                                                                                                                                                                                                                                                                                                |
| Madrid           | 378 km |                                                                                                                                                                                                                                                                                                                                                                                                                                                                                                                                                                                                                                                                                                                                                                                                                                                                                                                                                                                                                                                                                                                                                                                                                                                                                                                                                                                                                                                                                                                                                                                                                                                                                                                                                                                                                                                                                                                                                                                                                                                                                                                                |
| Barcelona        | 381 km |                                                                                                                                                                                                                                                                                                                                                                                                                                                                                                                                                                                                                                                                                                                                                                                                                                                                                                                                                                                                                                                                                                                                                                                                                                                                                                                                                                                                                                                                                                                                                                                                                                                                                                                                                                                                                                                                                                                                                                                                                                                                                                                                |
| Castellón        | 403 km |                                                                                                                                                                                                                                                                                                                                                                                                                                                                                                                                                                                                                                                                                                                                                                                                                                                                                                                                                                                                                                                                                                                                                                                                                                                                                                                                                                                                                                                                                                                                                                                                                                                                                                                                                                                                                                                                                                                                                                                                                                                                                                                                |