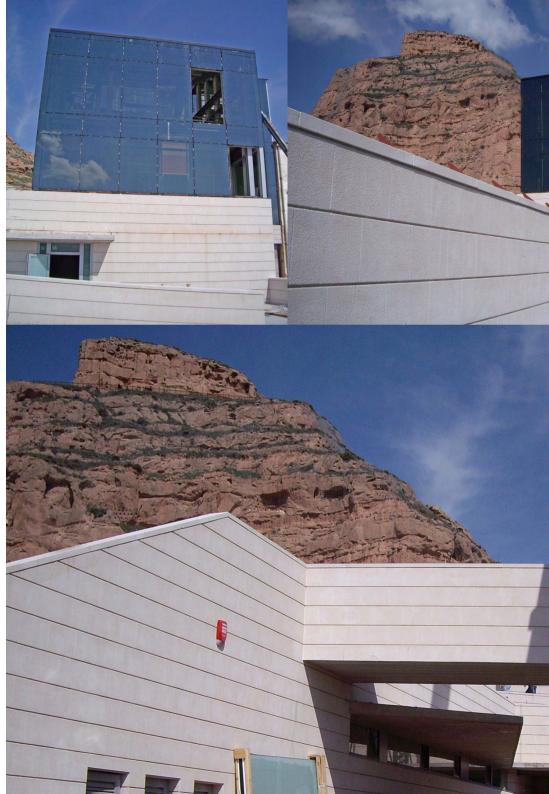

## **CLADDING FOR FACADES BY PAVIMENTOS NAVARRA**

#### QUALITY AND PRICE OF ARTIFICIAL STONE WITH THE APPEARANCE OF NATURAL STONE

This is a product line, manufactured in our company, that mainly covers the cladding of facades but can also be used as a solution for the facing of footings, pillars, window bays, doors...and other structural elements.

It combines the advantages of natural stone -for appearance and elegance- but at a more competitive cost.

Its texture is sand-blasted and it looks like natural stone.

It combines natural elements such as crushed stone and sand together with other compounds.