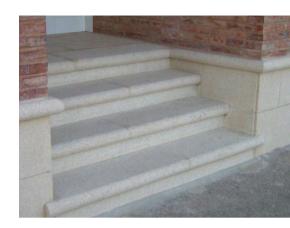

Technical solutions:

- Weathering
- Jamb posts and waling
- Column facing
- o Multi-purpose crowning