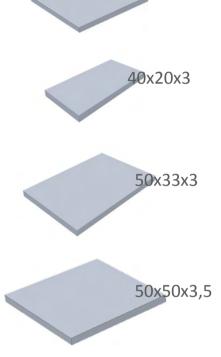

# It is manufactured in the following formats:

- o 40x40x3 cm
- o 40x20x3 cm
- o 50x33x3 cm
- o 50x50x3.5 cm