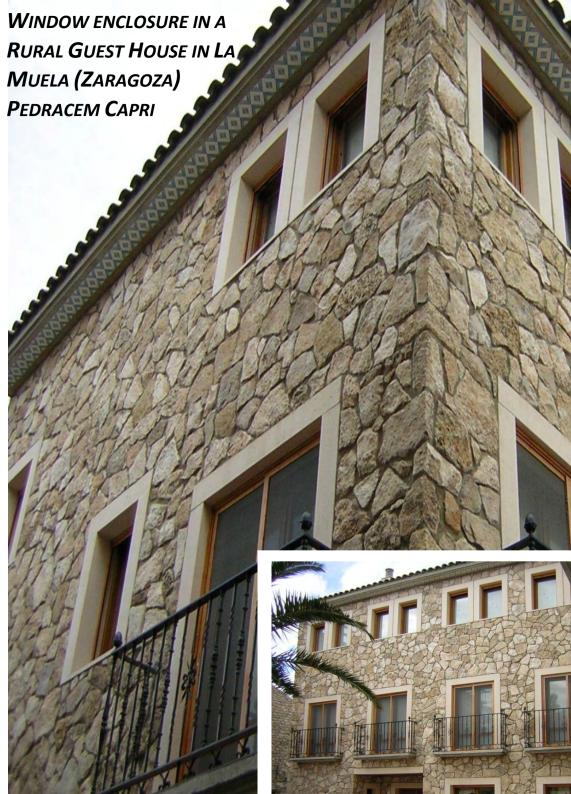

to rust and atmospheric corrosion.

#### **Guarantees:**

- The material complies with current legislation and comes with proficiency testing certificates issued by leading certification agencies, both in Spain (UNE-EN 13748) and the USA.
- Present in a large number of building projects over the last 5 years without incidents.
- Patented in the EEUU under the name VISTASTONE (also property of Pavimentos Navarra S.L.L.)





Technical solutions:









- Weathering
- Jamb posts and waling
- Column facing
- o Multi-purpose crowning













# Range of most common colours:



Dark grey

Calatorao

Bird's Eye

Serpentine

Leather







This material has been present in a large number of projects over the last five years with excellent results, which is the best guarantee we can offer.





























We have manufactured terrazzo for more than 30 years and we work with the major property developers and construction companies in Spain, and with architects and engineers of recognised prestige.



We are in an excellent location in the north of Spain, just 100 kilometres from major cities such as Pamplona, Zaragoza or Logroño, and just 200 km from the French border.

### **Distances to the Factory**

|                  |        | •