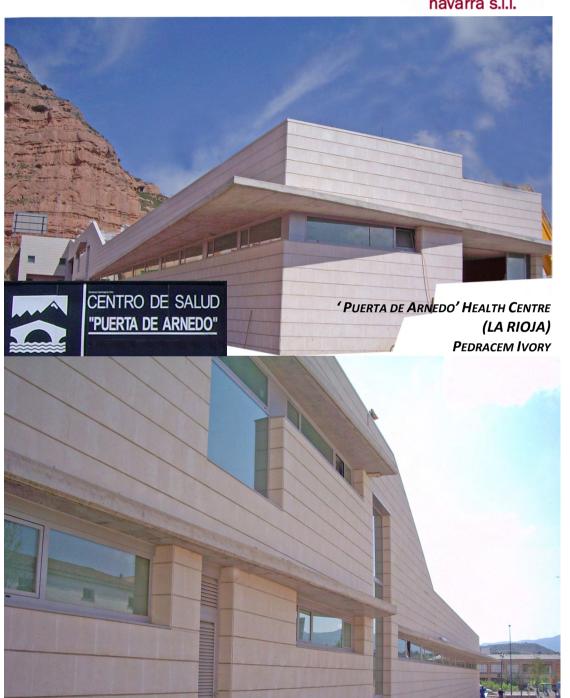

# Range of most common colours:

Dark grey

Calatorao

Bird's Eye

Serpentine

Leather

This material has been present in a large number of projects over the last five years with excellent results, which is the best guarantee we can offer.