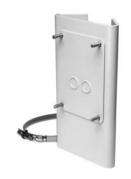

PA402 SHOWN WITH REMOVABLE BLOCK-OFF PLATE

The **PA402** is a pole mount adapter designed for use with Spectra® and Legacy® wall mounts. For Spectra, DF5, or DF8 Series pendant domes, use the IWM Series and IDM4018 wall mount. For Legacy positioning systems, use the LWM41 wall mount.

The LWM41, IWM Series, or IDM4018 wall mount is secured to the **PA402** by four 5/16-inch mounting studs; nuts and split lock washers are supplied.

Constructed from aluminum, the **PA402** is capable of supporting up to 75 pounds (34 kg) and features a cable feedthrough hole for easy routing of video and power cables. A block-off plate is included for non-feedthrough outdoor applications.

The **PA402** is for use on poles having a minimum 3-inch diameter. Mount is supplied with stainless steel mounting straps that are 28.5 inches (72.39 cm) long.

NOTE: VALUES IN PARENTHESES ARE CENTIMETERS; ALL OTHERS ARE INCHES.