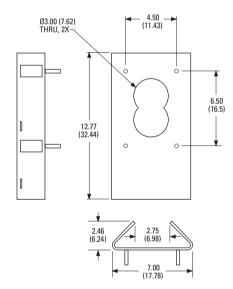

The **PA402** is for use on poles having a minimum 3-inch diameter. Mount is supplied with stainless steel mounting straps that are 28.5 inches (72.39 cm) long.

NOTE: VALUES IN PARENTHESES ARE CENTIMETERS; ALL OTHERS ARE INCHES.

#### **MECHANICAL**

Adapter Mounting

Four 5/16-inch mounting studs (nuts and split lock washers supplied) for attaching LWM41, IDM4018, EA4348, or IWM Series mount

Slots for mounting straps; three stainless Mounting Method

steel straps supplied.

Strap length 28.5 inches (72.39 cm)

#### **GENERAL**

Construction 5052H32 aluminum, 0.190-inch (4.8mm) thick

Finish Gray polyester powder coat

Maximum Load 75 lb (34 kg) Unit Weight 3.48 lb (1.58 kg) Shipping Weight 5 lb (2.27 kg)