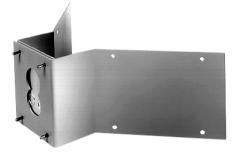

The CM400 is a corner mount adapter designed for use with Spectra® and Legacy® wall mounts. For Spectra, DF5, or DF8 Series pendant domes, use the IWM Series or IDM4018 wall mount. For Legacy positioning systems, use the LWM41 wall mount.

The LWM41, IWM Series, or IDM4018 wall mount is secured to the CM400 by four 5/16-inch mounting studs; nuts and split lock washers are supplied.

Constructed from aluminum, the **CM400** is capable of supporting up to 75 pounds (34 kg) and features a cable feedthrough hole for easy routing of video and power cables. A block-off plate is included for non-feedthrough outdoor applications.