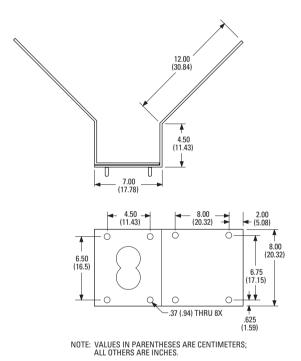

The LWM41, IWM Series, or IDM4018 wall mount is secured to the CM400 by four 5/16-inch mounting studs; nuts and split lock washers are supplied.

Constructed from aluminum, the **CM400** is capable of supporting up to 75 pounds (34 kg) and features a cable feedthrough hole for easy routing of video and power cables. A block-off plate is included for non-feedthrough outdoor applications.

#### **MECHANICAL**

| Adapter Mounting | Four 5/16-inch mounting studs (nuts and split<br>lock washers supplied) for attaching LWM41,<br>IDM4018, EA4348, or IWM Series mount |
|------------------|--------------------------------------------------------------------------------------------------------------------------------------|
| Mounting Method  | Secure with eight fasteners suitable for mounting surface (minimum 1/4-inch                                                          |

#### **GENERAL**

Construction

Finish Maximum Load Unit Weight Shipping Weight 6061 T6 aluminum, 0.125-inch (3.18mm) thick Gray polyester powder coat 75 lb (34 kg) 3 lb (1.36 kg) 8 lb (3.62 kg)

recommended, not supplied)