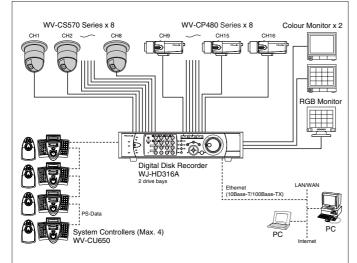

imaging (Sens up off: AGC High)
- Privacy zone masking function.
- Linear 32x electronic sensitivity enhancement function.
- Digital motion detector.
- Patrol Learn function.
- Auto panning function with 32 preset positions.
- 360° panning and speed of max. 300°/s at preset mode.
- Image hold function during panning.
- 22x optical zoom lens (3.79 83.4mm at F1.6) plus 10x electronic digital zoom for total zoom capacity of 220x.
- Auto focus lens.
- Multiplex-coaxial or RS-485 data communication.
- Four (4) alarm inputs and two (2) outputs terminals.
- 16 alphanumeric character display.
- Internal/Line-lock/Multiplexed Vertical Drive (VD2) synchronization.
- Optional smoked and mirror dome covers, ceiling and wall mounts brackets are available for various applications.

#### SYSTEM EXAMPLE



#### SPECIFICATIONS PAL

| Model No.                               | WV-CS570                                                                                   | WV-CS574       |  |
|-----------------------------------------|--------------------------------------------------------------------------------------------|----------------|--|
| Effective Pixels                        | 752 (H) x 582 (V)                                                                          |                |  |
| Scanning Area                           | 3.65 mm (H) x 2.71 mm (V), 1/4-type CCD                                                    |                |  |
| Synchronization                         | Internal / Line-lock / Multiplexed Vertical Drive (VD2)                                    |