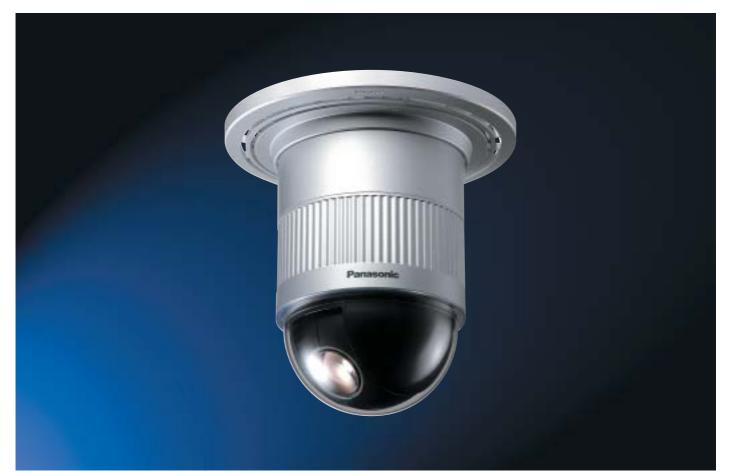

### High Performance & A Wide Range of Features

Panasonic introduces the WV-CS570 Series colour dome cameras. A compact 110mm, all-in-one unit contains both a 22x optical zoom lens and a pan/tilt rotating chassis.

510 lines of horizontal resolution (at High Position) deliver colour images of outstanding quality. Ultra sensitive, this camera also operates in light as low as 1 lux. Superb basic features capture subjects with definitive clarity. With continuous 360° horizontal rotation and 180° vertical pan, this camera provides coverage across a wide area. It can be preset for up to 32 positions and shift sequentially from one preset position to another at max. 300°/second, while the Image Hold feature prevents image blurring during rapid rotation.