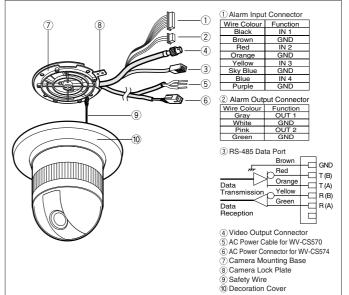

mption                       | 15 W                                                                                       | 13 W           |  |
| Ambient Operating Temperature           | –10 °C - +50 °C                                                                            |                |  |
| Dimensions                              | ø120 (D) x 191 (H) mm                                                                      |                |  |
| Weight                                  | approx. 2 kg                                                                               |                |  |
| •                                       |                                                                                            |                |  |

#### PRODUCT CONSTRUCTION



#### APPEARANCE



**OPTIONAL ACCESSORIES** 

| Smoke Cover<br>WV-CS2S<br>Mirror Cover<br>WV-CS2M | Direct<br>Ceiling Installation<br>WV-Q105 | Embedded<br>Ceiling Installation<br>WV-Q106 | Suspended<br>Ceiling Installation<br>WV-Q117 | Wall Installation WV-Q118 |
|---------------------------------------------------|-------------------------------------------|---------------------------------------------|----------------------------------------------|---------------------------|
|                                                   | C"                                        |                                             | I                                            |                           |

Important - Safety Precaution: carefully read the operating instructions and installation manu