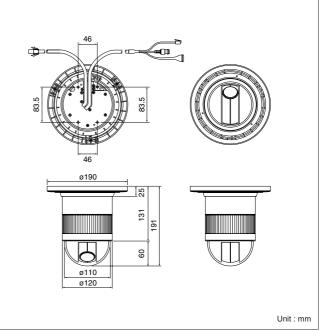

#### APPEARANCE

**OPTIONAL ACCESSORIES** 

| Smoke Cover<br>WV-CS2S<br>Mirror Cover<br>WV-CS2M | Direct<br>Ceiling Installation<br>WV-Q105 | Embedded<br>Ceiling Installation<br>WV-Q106 | Suspended<br>Ceiling Installation<br>WV-Q117 | Wall Installation WV-Q118 |
|---------------------------------------------------|-------------------------------------------|---------------------------------------------|----------------------------------------------|---------------------------|
|                                                   | C"                                        |                                             | I                                            |                           |