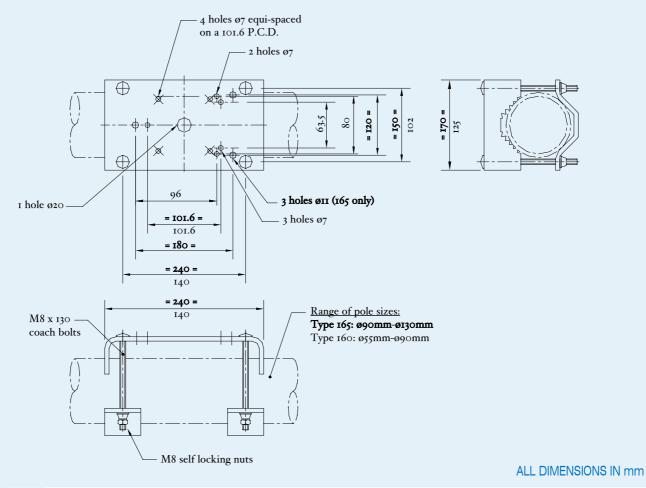

## Description

The type 160-165 has been designed as a functional outdoor pole bracket mount, for type 508 camera housings and 554/556 dome combinations.

Type 160 pole bracket mount is constructed from mild steel, zinc plated and painted as standard. Supporting payloads not exceeding 15kg.

**Type 165** is similar to the type 160 but caters for larger diameter poles. With the type 642 wall bracket fitted it can support payloads of up to 25 kg.

Key features:

- Robustly constructed
- Constructed from mild steel, zinc plated and painted
- Large pole dia range
- Payloads of up to 25kg
- Vandal resistant clamp fixings

## TYPE 160-165 MOUNTING BRACKET

SPECIFICATION **Type 160** Type 165 Material Mild steel Mild steel Finish Zinc plated and painted Zinc plated and painted Maximum load 15kg 25kg PAYLOAD OPTIONS 428 bracket 428 bracket 642 bracket 508 housing 508 housing 554 dome 554 dome 556 dome 556 dome 2010 housing 2010 housing 2050 dome 2050 dome