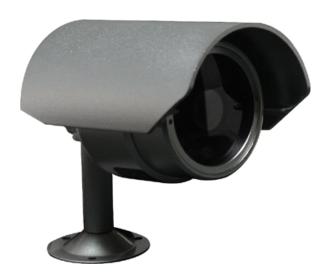

## VKC-1317/IR

- Weatherproof CCD Colour/B&W Camera
- 1/3" Super HAD CCD Sensor
- Resolution of 380 Horizontal Lines
- 12x of Integrated 850nm IR LED's
- B&W Display at Night Time and IR LED Illumination
- Automatic Shutter Control (AES)
- **Automatic White Balance (AWB)**
- Internal Synchronization
- Supply Voltage: 12 VDC
- **Aluminium Housing with Sunshield**
- **Mounting Stand with Swivel Head**

Supply voltage12VDC (+/- 10%)Power consumptionApprox. 2.8wattsTemperature range-10°C to +50°C

Housing Aluminium
Sunshield Included

**Kind of mounting** 1/4"-20 thread on rear side

**Protection rating** IP67