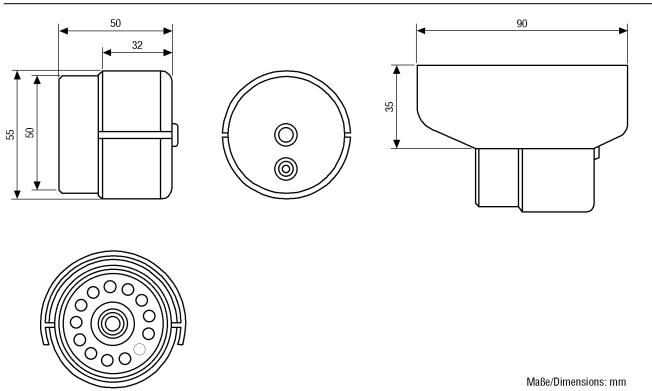

Colour Silvergray
Dimensions (LxD) See drawing

Weight Approx. 310g (incl. stand)

| Accessories       |                                   |
|-------------------|-----------------------------------|
| EDP No. / Type    | Description                       |
| 77779             |                                   |
| 70443 VT-PS12DC-4 | Power Supply 230VAC/12VDC(500mA), |
|                   | stabilized, with DC Plug          |
| 40061 H0820M      | F2,0/8mm Board Camera Lens, 1/3", |
|                   | M12X0,5                           |