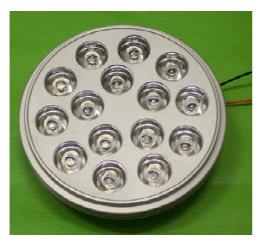

## Luminaire heads with 1W High Power LED

49 mm diameter 29 mm high

L 49 x W 40 x H 20 mm

95 mm diameter 28 mm high

L 85 x W 40 x H 22 mm

110 mm diameter 40 mm high

L 103 x W 67 x H 30 mm