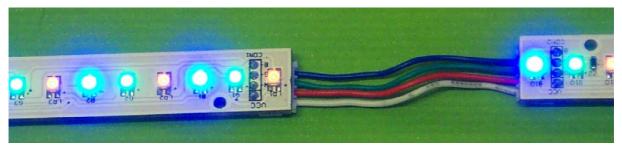

## Decorative light in the interior with LEDs in the colours red, green, blue

## Strips with 30 LED L 250mm W 16mm H 8mm incl. connecting plug