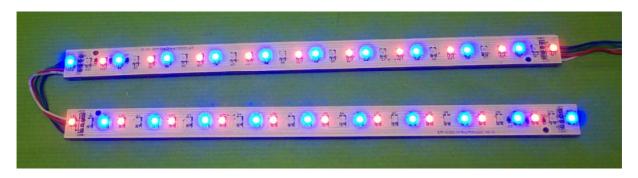

## Decorative light in the interior with LEDs in the colours red, green, blue

## Strips with 30 LED L 250mm W 16mm H 8mm incl. connecting plug