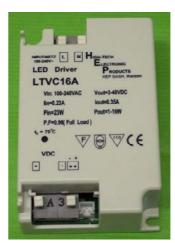

## Suitable for constant supply voltage of 24VDC

**RGB** Colour Control with LED Strip

LED Driver with constant output voltage of 24VDC and a shared load operation of 1—100W.

3 colour RGB colour control for a constant input voltage of 24VDC. 3 channel output with PWM signal For control of our LED strips.

There are 8 different permanently controlled colour programmes to be adjusted in 8 different cycle times.