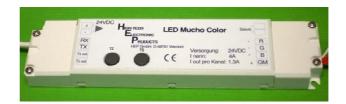

## Suitable for constant supply voltage of 24VDC

**RGB** Colour Control with LED Strip

LED Driver with constant output voltage of 24VDC and a shared load operation of 1—100W.

3 colour RGB colour control for a constant input voltage of 24VDC. 3 channel output with PWM signal For control of our LED strips.

There are 8 different permanently controlled colour programmes to be adjusted in 8 different cycle times.