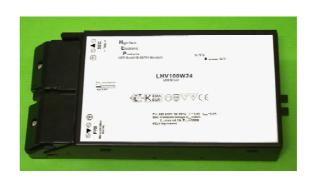

## Suitable for constant supply voltage of 24VDC

**RGB** Colour Control with LED Strip

LED Driver with constant output voltage of 24VDC and a shared load operation of 1—100W.

3 colour RGB colour control for a constant input voltage of 24VDC. 3 channel output with PWM signal For control of our LED strips.