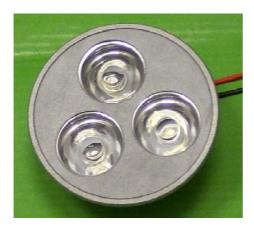

## Luminaire heads with 1W High Power LED

49 mm diameter 29 mm high

L 49 x W 40 x H 20 mm

95 mm diameter 28 mm high

L 85 x W 40 x H 22 mm

110 mm diameter 40 mm high

L 103 x W 67 x H 30 mm