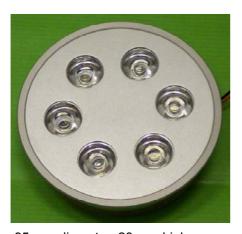

## Luminaire heads with 1W High Power LED

49 mm diameter 29 mm high

L 49 x W 40 x H 20 mm

95 mm diameter 28 mm high

L 85 x W 40 x H 22 mm

110 mm diameter 40 mm high

L 103 x W 67 x H 30 mm