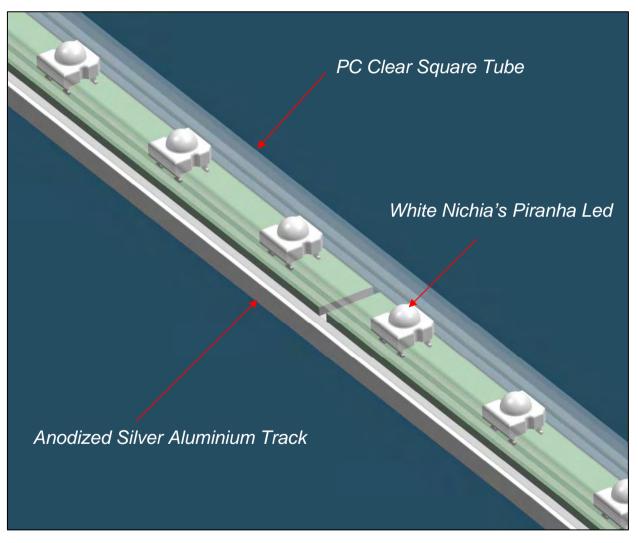

#### Technical Characteristics LEDFLOODSTRIP (LFS) 45 LED's/m

- -White Nichia LED Type NSPWR70SS (Piranha)
- -1600 Modules 68 LED's/1,5 m (2400 m)
- -PC tube 12,7x12,7mm filled with epoxy resin (IP67)
- -Anodized silver Aluminium profile for fixing PC tube
- -Connected by Outdoor Connector (IP67)
- -Cable type AWG-12 (2mm)

General View LEDFLOODSTRIP 45 LED's/m (180 Lumens information from Data sheet Nichia)

Side View LEDFLOODSTRIP 45 LED's/m

Rear View LEDFLOODSTRIP 45 LED's/m

Connection View LEDFLOODSTRIP 45 LED's/m