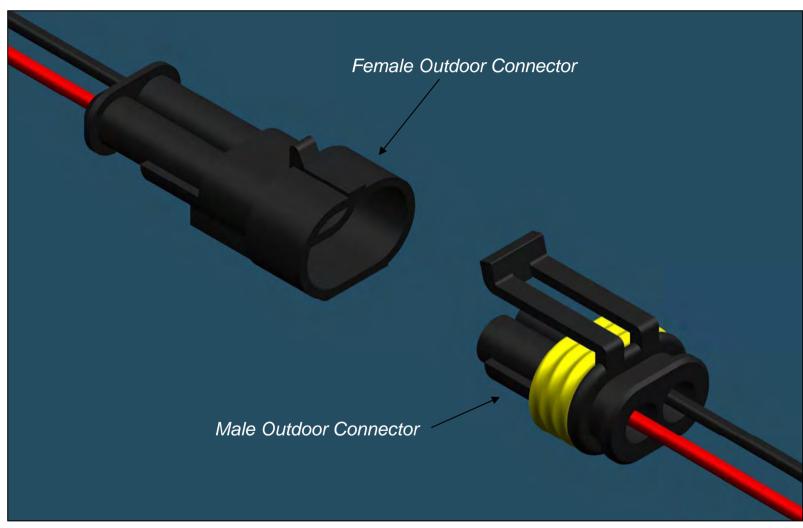

#### Technical Characteristics LEDFLOODSTRIP (LFS) 45 LED's/m

- -White Nichia LED Type NSPWR70SS (Piranha)
- -1600 Modules 68 LED's/1,5 m (2400 m)
- -PC tube 12,7x12,7mm filled with epoxy resin (IP67)
- -Anodized silver Aluminium profile for fixing PC tube
- -Connected by Outdoor Connector (IP67)
- -Cable type AWG-12 (2mm)

General View LEDFLOODSTRIP 45 LED's/m (180 Lumens information from Data sheet Nichia)

Side View LEDFLOODSTRIP 45 LED's/m

Rear View LEDFLOODSTRIP 45 LED's/m

Connection View LEDFLOODSTRIP 45 LED's/m