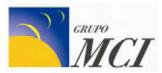

#### Technical Characteristics LEDFLOODSTRIP (LFS) 45 LED's/m

- -White Nichia LED Type NSPWR70SS (Piranha)
- -1600 Modules 68 LED's/1,5 m (2400 m)
- -PC tube 12,7x12,7mm filled with epoxy resin (IP67)
- -Anodized silver Aluminium profile for fixing PC tube
- -Connected by Outdoor Connector (IP67)
- -Cable type AWG-12 (2mm)

General View LEDFLOODSTRIP 45 LED's/m (180 Lumens information from Data sheet Nichia)

Side View LEDFLOODSTRIP 45 LED's/m

Rear View LEDFLOODSTRIP 45 LED's/m

Connection View LEDFLOODSTRIP 45 LED's/m