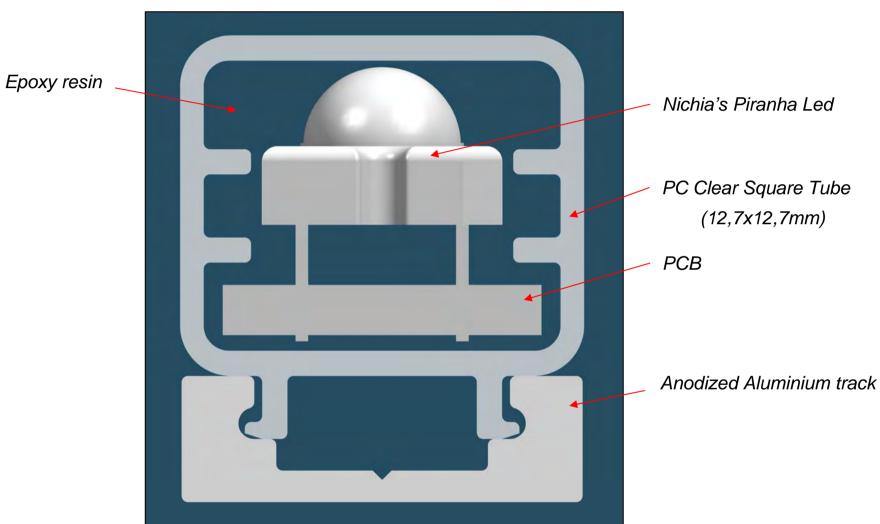

#### Technical Characteristics LEDFLOODSTRIP (LFS) 45 LED's/m

- -White Nichia LED Type NSPWR70SS (Piranha)
- -1600 Modules 68 LED's/1,5 m (2400 m)
- -PC tube 12,7x12,7mm filled with epoxy resin (IP67)
- -Anodized silver Aluminium profile for fixing PC tube
- -Connected by Outdoor Connector (IP67)
- -Cable type AWG-12 (2mm)

General View LEDFLOODSTRIP 45 LED's/m (180 Lumens information from Data sheet Nichia)

Side View LEDFLOODSTRIP 45 LED's/m

Rear View LEDFLOODSTRIP 45 LED's/m

Connection View LEDFLOODSTRIP 45 LED's/m